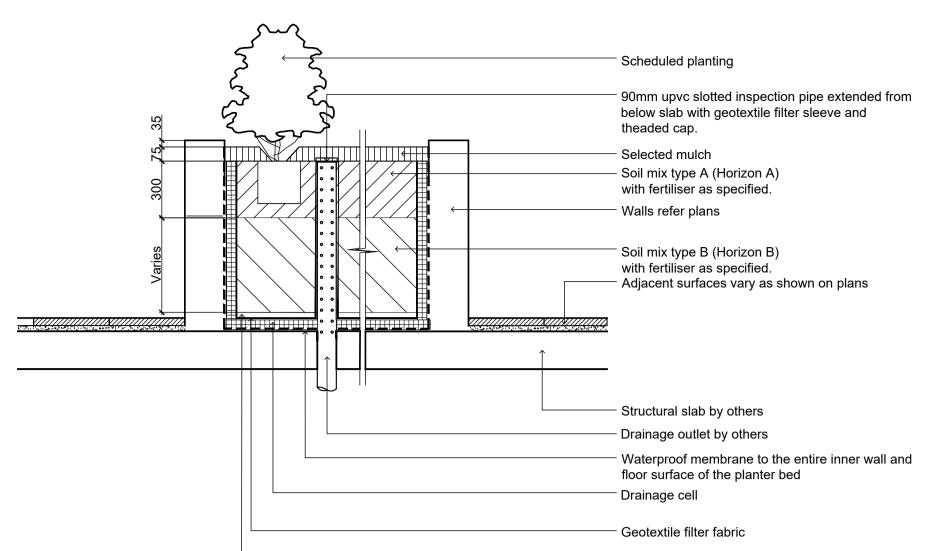

Section - Typical Raised Planter Bed on Structure Inspection riser pipe

Double washed coarse river sand

Precast Unit Pavers on Suspended Slab

© 2021 Site Image (NSW) Pty Ltd ABN 44 801 262 380 as agent for Site Image NSW Partnership. All rights reserved. This drawing is copyright and shall not be reproduced or copied in any form or by any means (graphic, electronic or mechanical including photocopy) without the written permission of Site Image (NSW) Pty Ltd Any license, expressed or implied, to use this document for any purpose what so ever is restricted to the terms of the written agreement between Site Image (NSW) Pty Ltd and the instructing