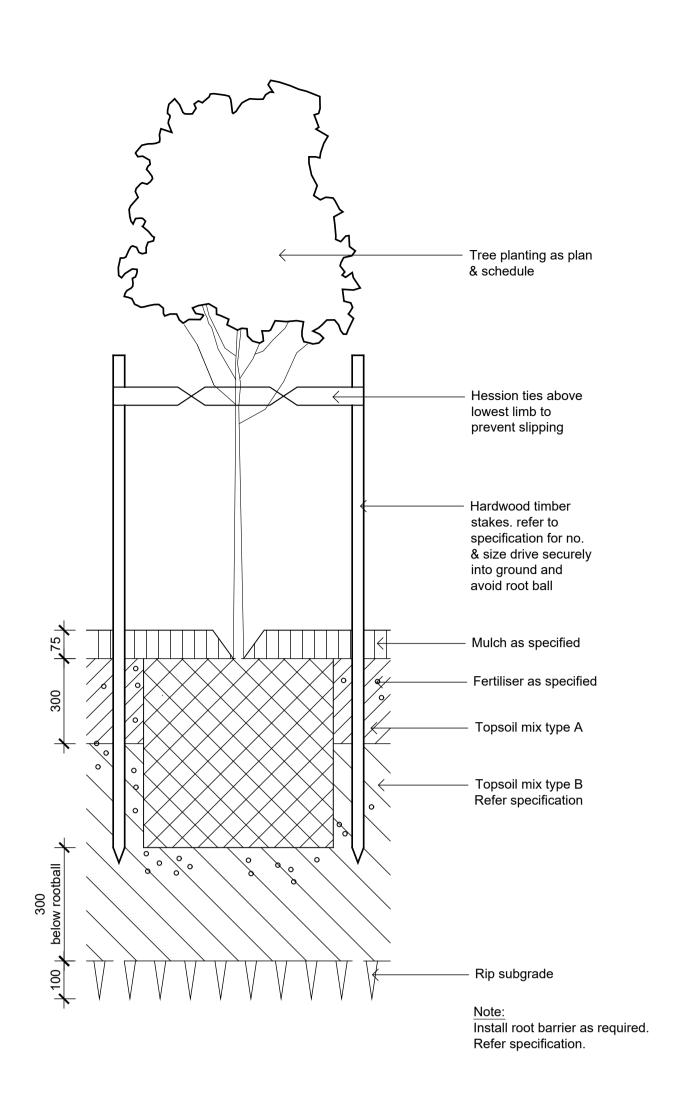

# Rooftop

Scale 1:50 @ A1 Job Number

SS23-5151

NOT FOR CONSTRUCTION

Detail 75-200L Tree Planting on Grade

Detail Shrub Accent & Groundcover Planting on Grade

Detail 75-200L Tree Planting on Structure

Detail Shrub Accent & Groundcover Planting on Structure