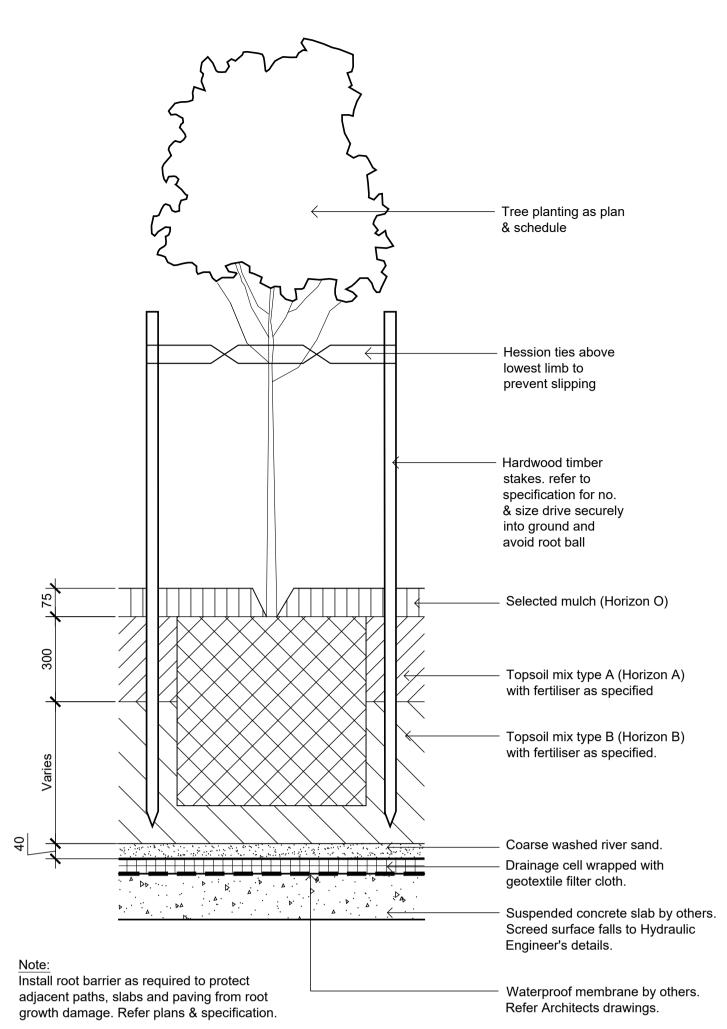

# Rooftop

Scale 1:50 @ A1 Job Number

SS23-5151

NOT FOR CONSTRUCTION

Detail 75-200L Tree Planting on Grade

Detail Shrub Accent & Groundcover Planting on Grade

Detail 75-200L Tree Planting on Structure

Detail Shrub Accent & Groundcover Planting on Structure