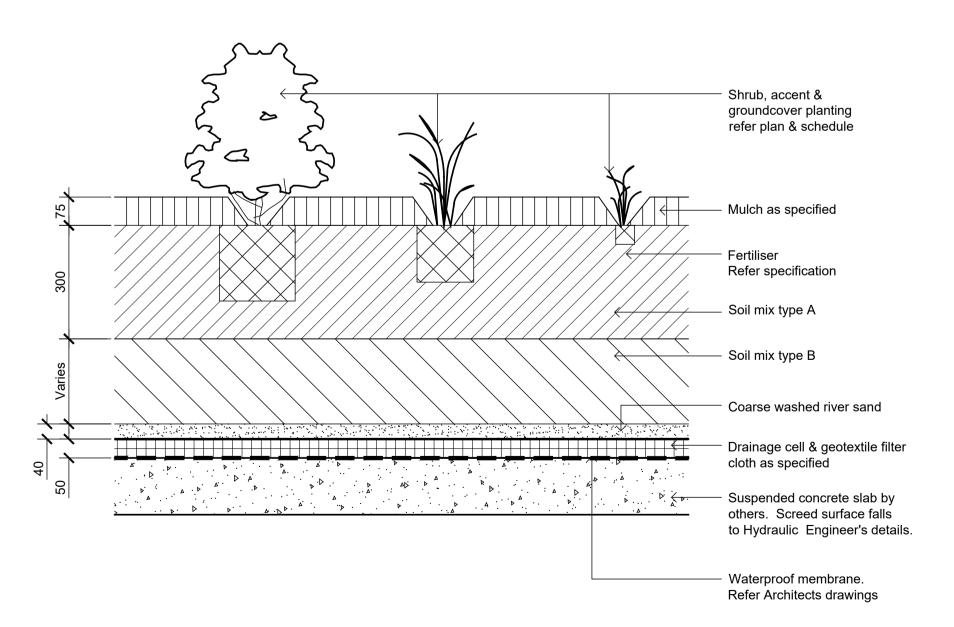

# Rooftop

Scale 1:50 @ A1 Job Number

SS23-5151

NOT FOR CONSTRUCTION

Detail 75-200L Tree Planting on Grade

Detail Shrub Accent & Groundcover Planting on Grade

Detail 75-200L Tree Planting on Structure

Detail Shrub Accent & Groundcover Planting on Structure

Section - Typical Raised Planter Bed on Structure Inspection riser pipe

Double washed coarse river sand

Precast Unit Pavers on Suspended Slab

© 2021 Site Image (NSW) Pty Ltd ABN 44 801 262 380 as agent for Site Image NSW Partnership. All rights reserved. This drawing is copyright and shall not be reproduced or copied in any form or by any means (graphic, electronic or mechanical including photocopy) without the written permission of Site Image (NSW) Pty Ltd Any license, expressed or implied, to use this document for any purpose what so ever is restricted to the terms of the written agreement between Site Image (NSW) Pty Ltd and the instructing