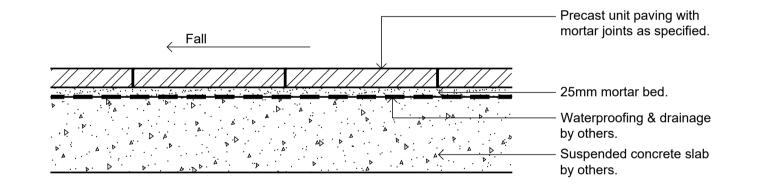

Section - Typical Raised Planter Bed on Structure Inspection riser pipe

Double washed coarse river sand

Precast Unit Pavers on Suspended Slab

© 2021 Site Image (NSW) Pty Ltd ABN 44 801 262 380 as agent for Site Image NSW Partnership. All rights reserved. This drawing is copyright and shall not be reproduced or copied in any form or by any means (graphic, electronic or mechanical including photocopy) without the written permission of Site Image (NSW) Pty Ltd Any license, expressed or implied, to use this document for any purpose what so ever is restricted to the terms of the written agreement between Site Image (NSW) Pty Ltd and the instructing