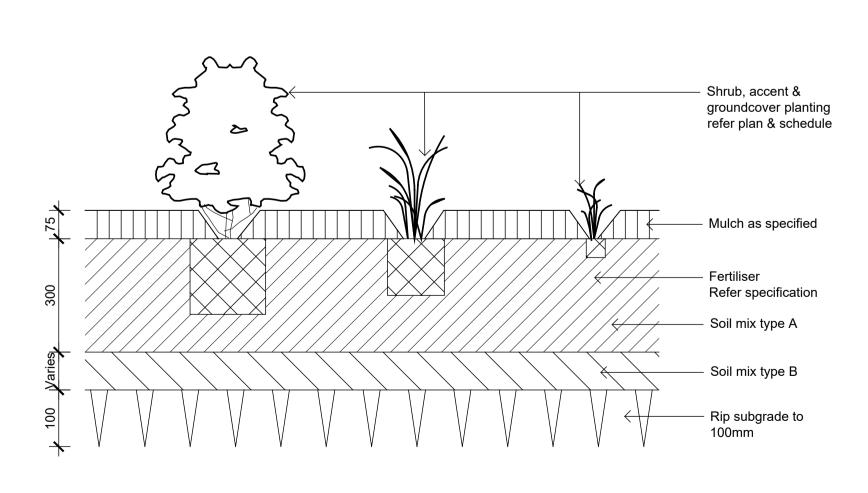

# Rooftop

Scale 1:50 @ A1 Job Number

SS23-5151

NOT FOR CONSTRUCTION

Detail 75-200L Tree Planting on Grade

Detail Shrub Accent & Groundcover Planting on Grade

Detail 75-200L Tree Planting on Structure

Detail Shrub Accent & Groundcover Planting on Structure